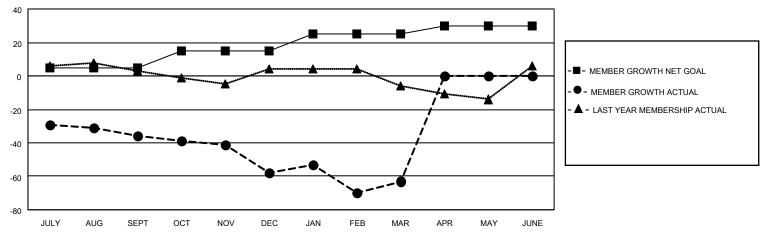

## GOALS AND ACTUAL MEMBERS CUMULATIVE

| DROPPED CLUBS: 4 |    | 14 CLUBS OF 60 ADDED 1 OR<br>MORE NEW MEMBERS | GENDER DISTRIBUTION                |           |  |
|------------------|----|-----------------------------------------------|------------------------------------|-----------|--|
|                  |    | MORE NEW MEMBERS                              | MALE 535 (45.2                     |           |  |
|                  |    |                                               | FEMALE 647 (54.69%)                |           |  |
| DROPPED MEMBERS  |    |                                               | NON BINARY                         | 0 (0.00%) |  |
|                  |    |                                               | PREFER NOT TO ANSWER               | 1 (0.08%) |  |
| DECEASED         | 2  |                                               |                                    |           |  |
| CLUB CANCELLED   | 23 | CLICK HERE FOR CUMULATIVE                     | TOTAL FAMILY UNIT MEMBERS 27       |           |  |
| OTHER            | 67 | MEMBERSHIP DATA                               |                                    |           |  |
| TOTAL 92         |    |                                               | FAMILY MEMBERS PAYING HALF DUES 14 |           |  |
|                  |    |                                               |                                    |           |  |